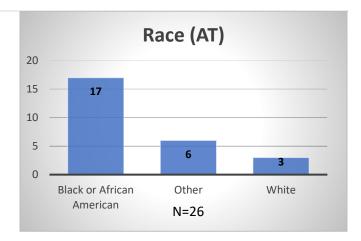

## Daily Data Dashboard – January 25, 2024 Demographics for JTDC Population Thursday Morning Midnight Count

Total # of probation Involved youth1: 1,324











<sup>&</sup>lt;sup>1</sup> Probation Active: Any youth who is pending sentencing with an active social history, has been formally placed on probation or supervision with Cook County Juvenile Probation on the date of the report.

Data sources: cFive Supervisor – Probation Population and RMIS – JTDC Population

<sup>\*</sup>Age, Gender and Race for Criminal Court population (N=1) is not represented in this report.

## Daily Data Dashboard – January 25, 2024 Demographics for JTDC Population Thursday Morning Midnight Count