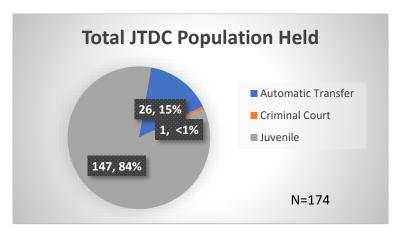

## Daily Data Dashboard – January 25, 2024 Demographics for JTDC Population Thursday Morning Midnight Count

Total # of probation Involved youth1: 1,324

<sup>&</sup>lt;sup>1</sup> Probation Active: Any youth who is pending sentencing with an active social history, has been formally placed on probation or supervision with Cook County Juvenile Probation on the date of the report.

Data sources: cFive Supervisor – Probation Population and RMIS – JTDC Population

<sup>\*</sup>Age, Gender and Race for Criminal Court population (N=1) is not represented in this report.