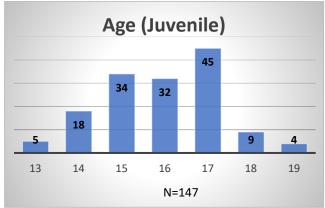

## Daily Data Dashboard – January 25, 2024 Demographics for JTDC Population Thursday Morning Midnight Count

Total # of probation Involved youth1: 1,324

<sup>&</sup>lt;sup>1</sup> Probation Active: Any youth who is pending sentencing with an active social history, has been formally placed on probation or supervision with Cook County Juvenile Probation on the date of the report.

Data sources: cFive Supervisor – Probation Population and RMIS – JTDC Population

<sup>\*</sup>Age, Gender and Race for Criminal Court population (N=1) is not represented in this report.