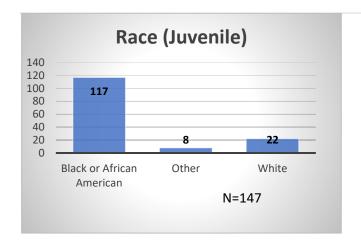

## Daily Data Dashboard – January 25, 2024 Demographics for JTDC Population Thursday Morning Midnight Count

Total # of probation Involved youth1: 1,324











<sup>&</sup>lt;sup>1</sup> Probation Active: Any youth who is pending sentencing with an active social history, has been formally placed on probation or supervision with Cook County Juvenile Probation on the date of the report.

Data sources: cFive Supervisor – Probation Population and RMIS – JTDC Population

<sup>\*</sup>Age, Gender and Race for Criminal Court population (N=1) is not represented in this report.

## Daily Data Dashboard – January 25, 2024 Demographics for JTDC Population Thursday Morning Midnight Count