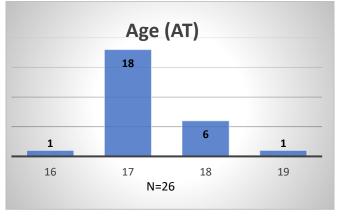

## Daily Data Dashboard – January 25, 2024 Demographics for JTDC Population Thursday Morning Midnight Count

Total # of probation Involved youth1: 1,324

<sup>&</sup>lt;sup>1</sup> Probation Active: Any youth who is pending sentencing with an active social history, has been formally placed on probation or supervision with Cook County Juvenile Probation on the date of the report.

Data sources: cFive Supervisor – Probation Population and RMIS – JTDC Population

<sup>\*</sup>Age, Gender and Race for Criminal Court population (N=1) is not represented in this report.