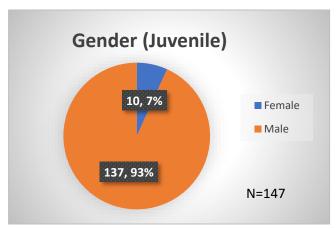

## Daily Data Dashboard – January 25, 2024 Demographics for JTDC Population Thursday Morning Midnight Count

Total # of probation Involved youth1: 1,324

<sup>&</sup>lt;sup>1</sup> Probation Active: Any youth who is pending sentencing with an active social history, has been formally placed on probation or supervision with Cook County Juvenile Probation on the date of the report.

Data sources: cFive Supervisor – Probation Population and RMIS – JTDC Population

<sup>\*</sup>Age, Gender and Race for Criminal Court population (N=1) is not represented in this report.