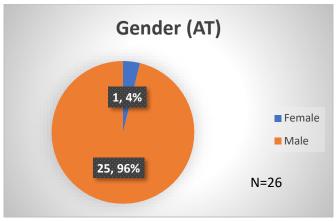

## Daily Data Dashboard – January 25, 2024 Demographics for JTDC Population Thursday Morning Midnight Count

Total # of probation Involved youth1: 1,324











<sup>&</sup>lt;sup>1</sup> Probation Active: Any youth who is pending sentencing with an active social history, has been formally placed on probation or supervision with Cook County Juvenile Probation on the date of the report.

Data sources: cFive Supervisor – Probation Population and RMIS – JTDC Population

<sup>\*</sup>Age, Gender and Race for Criminal Court population (N=1) is not represented in this report.

## Daily Data Dashboard – January 25, 2024 Demographics for JTDC Population Thursday Morning Midnight Count